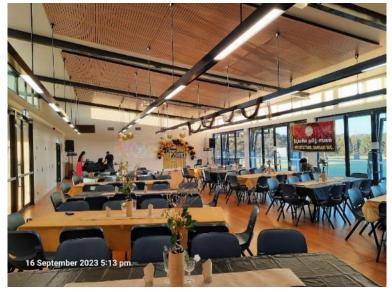

# Dinner and Dance - Sep 23

First ever dinner and dance event was hosted by the current team on 16<sup>th</sup> Sep 2023, which was overwhelmingly supported by our members.

Event followed by delicious dinner and the best performed dancers were awarded.