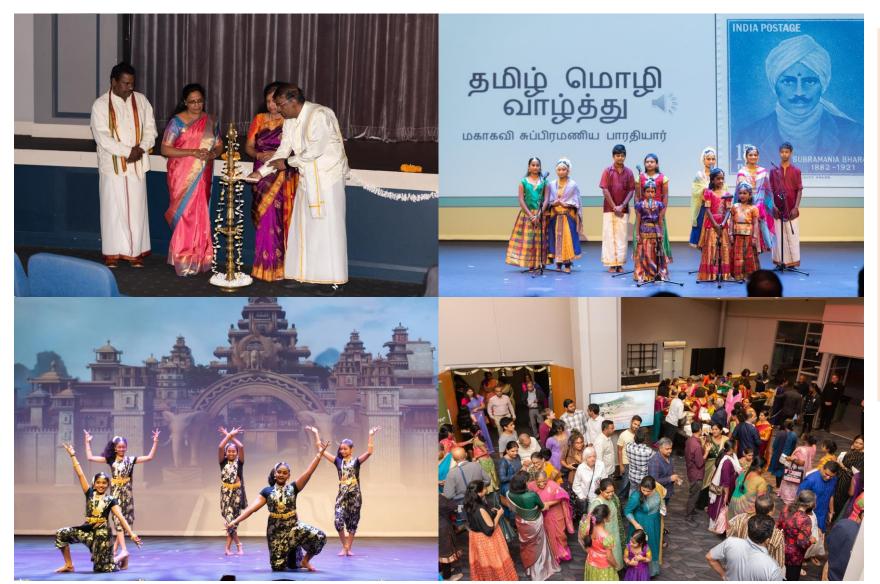

# Cultural Event – Apr 23

NTS Annual cultural event was successfully held on Saturday, 1st April 2023.

It was 40<sup>th</sup> year anniversary and well executed by the previous team 2022-23.

# **Annual General Meeting – Jul 23**

Annual General Meeting (AGM) was conducted on Saturday, 1st July 2023 at New Lambton Community Hall,14 Alma Road, New Lambton, NSW 2305

On conclusion of AGM procedures, our community members displayed their artistic performance which was followed by dinner.