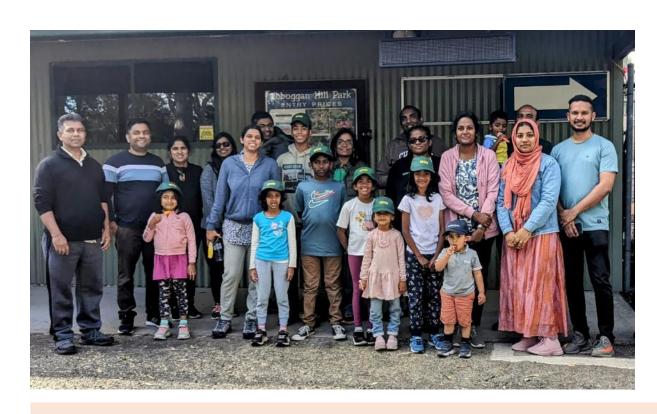

### NTS Tamil School Excursion – Sep 23

NTS school students & family kick off their spring holiday by visiting Toboggan Hill Park Nelson Bay.

School excursions are a valuable part of a student's education to develop their social and emotional skills, and create lasting memories.