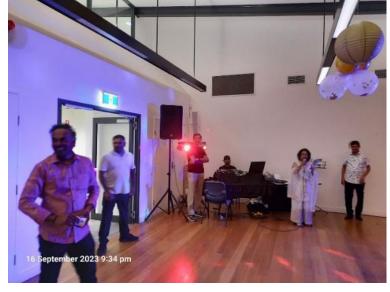

# Dinner and Dance - Sep 23

First ever dinner and dance event was hosted by the current team on 16<sup>th</sup> Sep 2023, which was overwhelmingly supported by our members.

Event followed by delicious dinner and the best performed dancers were awarded.