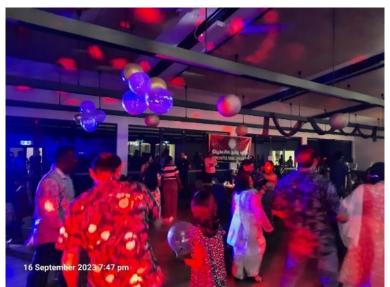

# Dinner and Dance - Sep 23

First ever dinner and dance event was hosted by the current team on 16<sup>th</sup> Sep 2023, which was overwhelmingly supported by our members.

Event followed by delicious dinner and the best performed dancers were awarded.